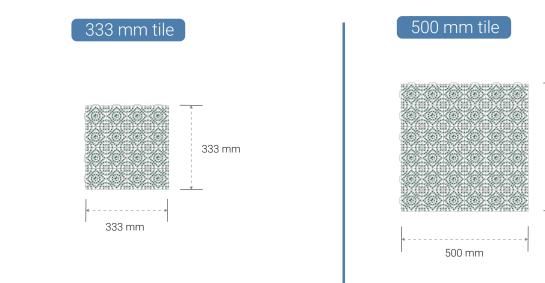

#### Dimensions

250 mm tile 250 mm 0 ------0 250 mm

500 mm

PLAST LOSEPLAST LOSEPLAST