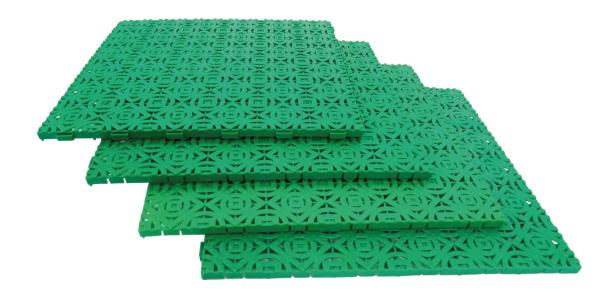

Currently we sell our products in more than 20 countries.

Loseplat plastic modular tiles, made of polypropylene, are characterized by their great versatility and the possibility of using them in indoor and outdoor areas.

## Colours

green gray

#### Dimensions

250 mm tile 250 mm 0 ------0 250 mm

500 mm

PLAST LOSEPLAST LOSEPLAST